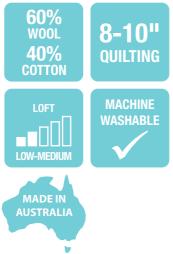

## Why buy wool/cotton?

Cotton/Wool batting offers the best of both worlds warm for the winter and cool for the summer - so it is ideal for extreme climates. It is medium loft and is all natural.

## **KEY FEATURES**

- Soft and easy to needle by hand or machine.
- Fine scrim to lock in fibres and prevent bearding.
- · Great for those with allergies.
- Made in Australia from a unique blend of fibres to increase loft and produce a very soft result.
- No resin, sprays, glues or bonding.

## CARE INSTRUCTIONS

To ensure that your batting lasts as long as your quilt, please take the best of care when washing. This batting is machine washable. Matilda recommends washing with "Qwash", Matilda's Own quilt fabric wash with a purpose built wash formula, or a suitable pHneutral, low phosphate fabric wash.