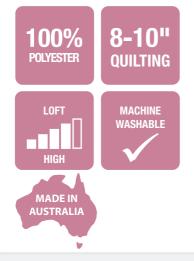

## **KEY FEATURES**

- Soft and easy to needle by hand or machine.
- Prewashed, preshrunk and machine
  washable
- Fine scrim to lock in fibres and prevent bearding.
- Great for those with allergies.
- Made in Australia from a unique blend of fibres to increase loft and produce a very soft result.
- No resin, sprays, glues or bonding.

## CARE INSTRUCTIONS

To ensure that your batting lasts as long as your quilt, please take the best of care when washing. This batting is machine washable. Matilda recommends washing with "Qwash", Matilda's Own quilt fabric wash with a purpose built wash formula, or a suitable pHneutral, low phosphate fabric wash.